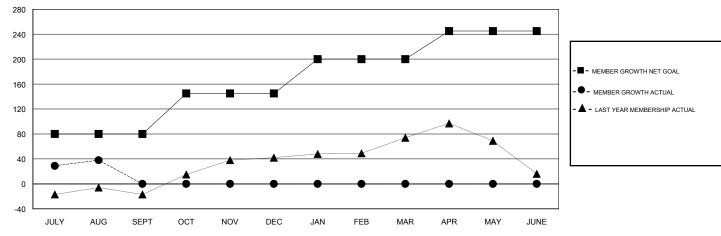

## GOALS AND ACTUAL MEMBERS CUMULATIVE

| DROPPED CLUBS: 0  DROPPED MEMBERS |    | 37 CLUBS OF 91 ADDED 1 OR MORE<br>NEW MEMBERS | GENDER DISTRIBUTION  MALE 1,599 (71.77%)  FEMALE 629 (28.23%)  Women Percentage Fiscal Year Goal: 20% |    |
|-----------------------------------|----|-----------------------------------------------|-------------------------------------------------------------------------------------------------------|----|
| DECEASED                          | 0  | CLICK HERE FOR CUMULATIVE                     | TOTAL FAMILY UNIT MEMBERS                                                                             | 68 |
| CLUB CANCELLED                    | 0  | MEMBERSHIP DATA                               |                                                                                                       | 27 |
| OTHER                             | 80 |                                               | FAMILY MEMBERS PAYING HALF DUES                                                                       | 37 |
| TOTAL                             | 80 |                                               |                                                                                                       |    |